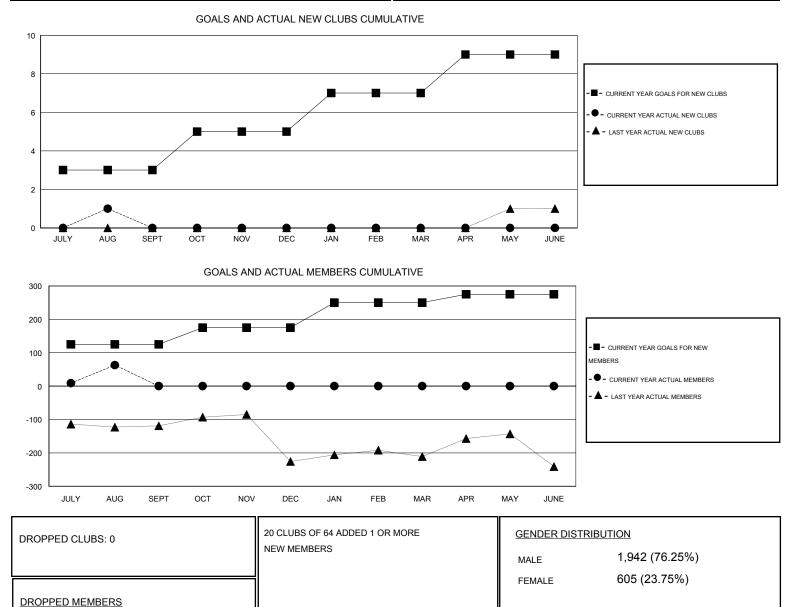

## District 322 A

Results as of: 8/31/2015

GMT CA 6

## GMT: NAZMUL HAQUE

| Clubs                 |                  |           |                  |                  | Members               |                    |                                     |                    |                  |
|-----------------------|------------------|-----------|------------------|------------------|-----------------------|--------------------|-------------------------------------|--------------------|------------------|
| RESULTS FOR 2015-2016 |                  |           |                  |                  | RESULTS FOR 2015-2016 |                    |                                     |                    |                  |
| QUARTER               | NEW CLUB<br>GOAL | NEW CLUBS | DROPPED<br>CLUBS | NET<br>GAIN/LOSS | QUARTER               | NEW MEMBER<br>GOAL | CHARTER AND<br>NEW MEMBERS<br>ADDED | DROPPED<br>MEMBERS | NET<br>GAIN/LOSS |
| JULY/AUG/SEPT         | 3                | 1         | 0                | 1                | JULY/AUG/SEPT         | 125                | 127                                 | 64                 | 63               |
| OCT/NOV/DEC           | 2                | 0         | 0                | 0                | OCT/NOV/DEC           | 50                 | 0                                   | 0                  | 0                |
| JAN/FEB/MAR           | 2                | 0         | 0                | 0                | JAN/FEB/MAR           | 75                 | 0                                   | 0                  | 0                |
| APR/MAY/JUNE          | 2                | 0         | 0                | 0                | APR/MAY/JUNE          | 25                 | 0                                   | 0                  | 0                |